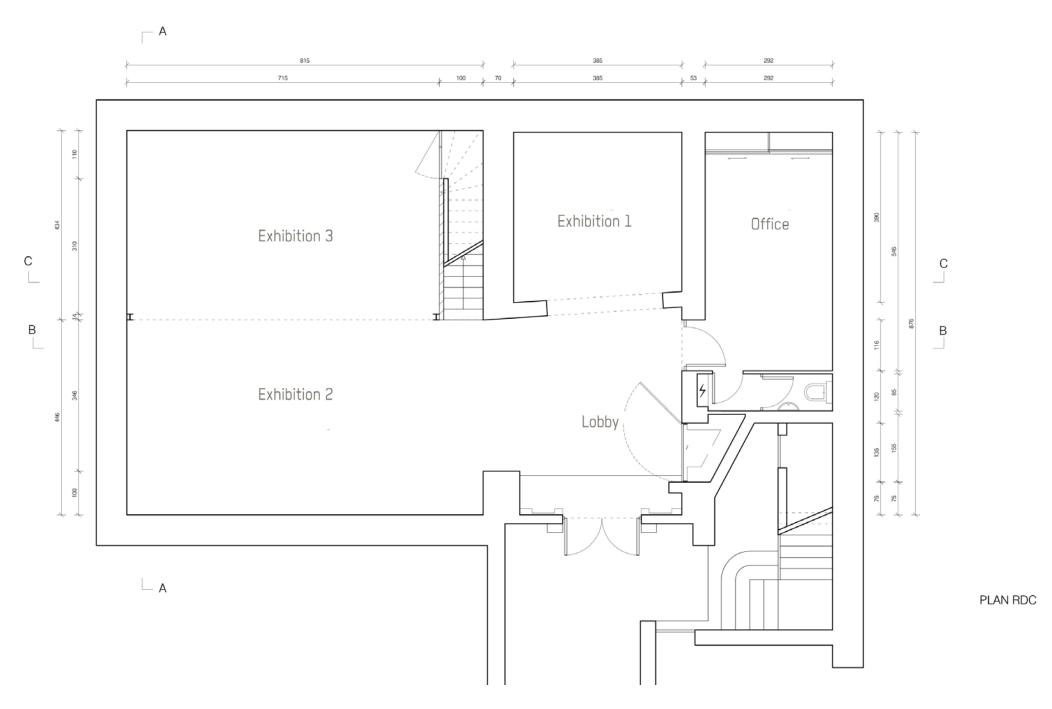

The gallery is divided into one large room of 80 square meters, and an office of 20 square meters separated from the main space by a frosted glass door. This room can be used as a dressing room. Separate lavatories and sink are adjacent.

FLOOR PLAN
MICHEL REIN PARIS

RENTING FEES MICHEL REIN PARIS