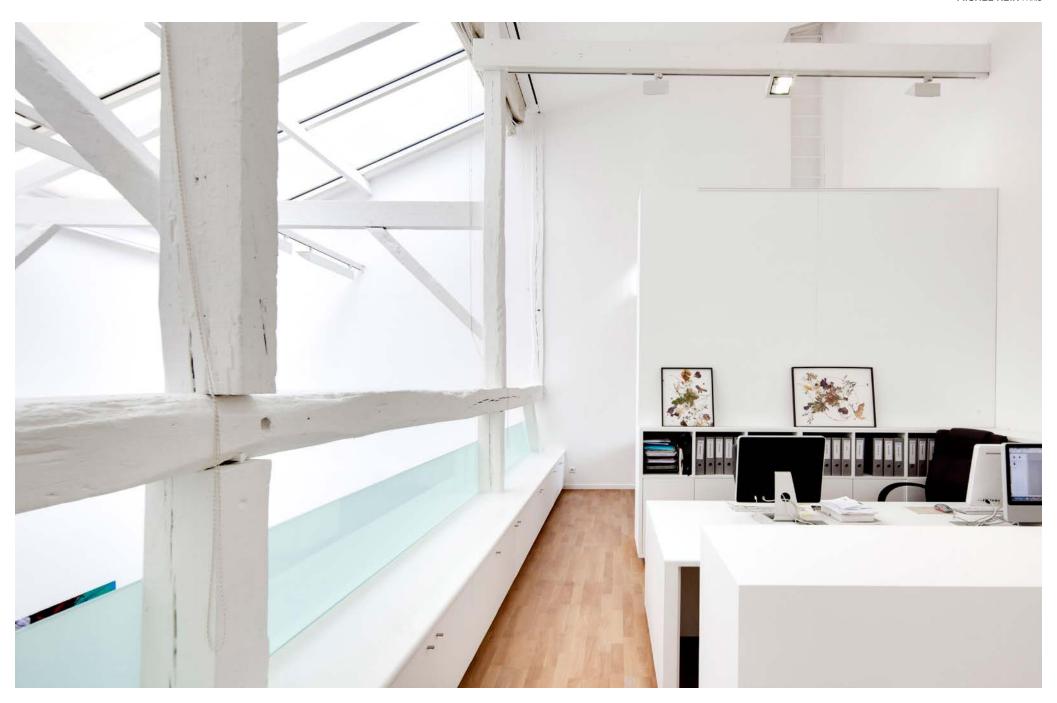

The offered space measures approximately 100 square meters, completely leveled. It is regularly repainted in white, and has a glass roof allowing in natural light; nevertheless it is also fitted with a new adjustable spotlight system and video alarm.

The gallery is divided into one large room of 80 square meters, and an office of 20 square meters separated from the main space by a frosted glass door. This room can be used as a dressing room. Separate lavatories and sink are adjacent.