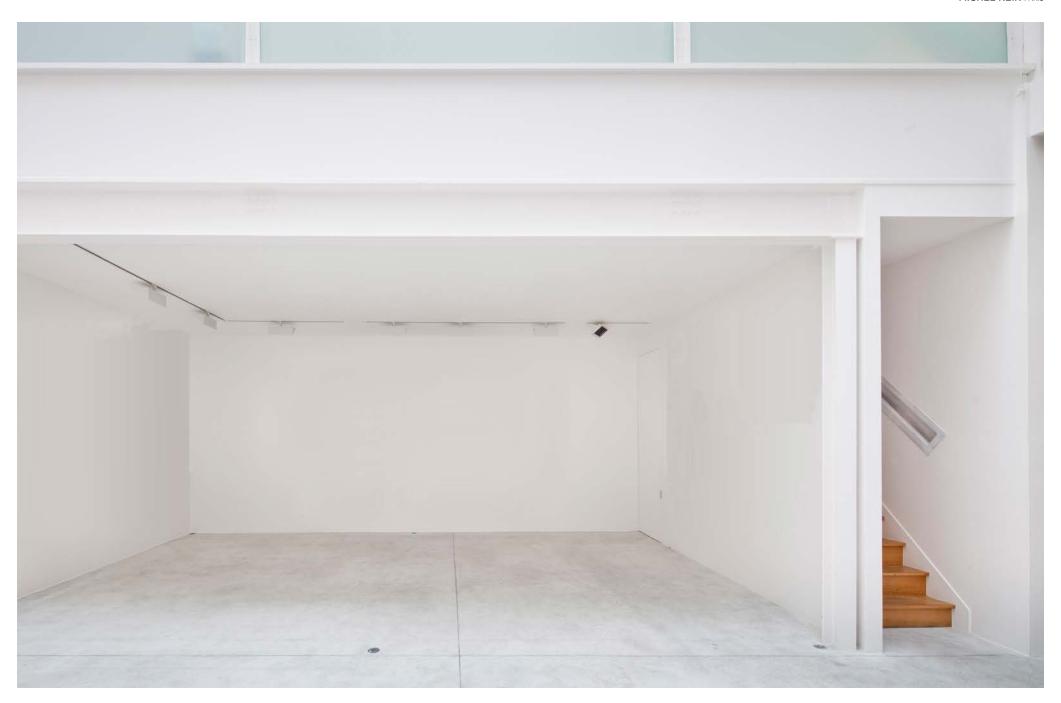

The offered space measures approximately 100 square meters, completely leveled. It is regularly repainted in white, and has a glass roof allowing in natural light; nevertheless it is also fitted with a new adjustable spotlight system and video alarm.

The gallery is divided into one large room of 80 square meters, and an office of 20 square meters separated from the main space by a frosted glass door. This room can be used as a dressing room. Separate lavatories and sink are adjacent.